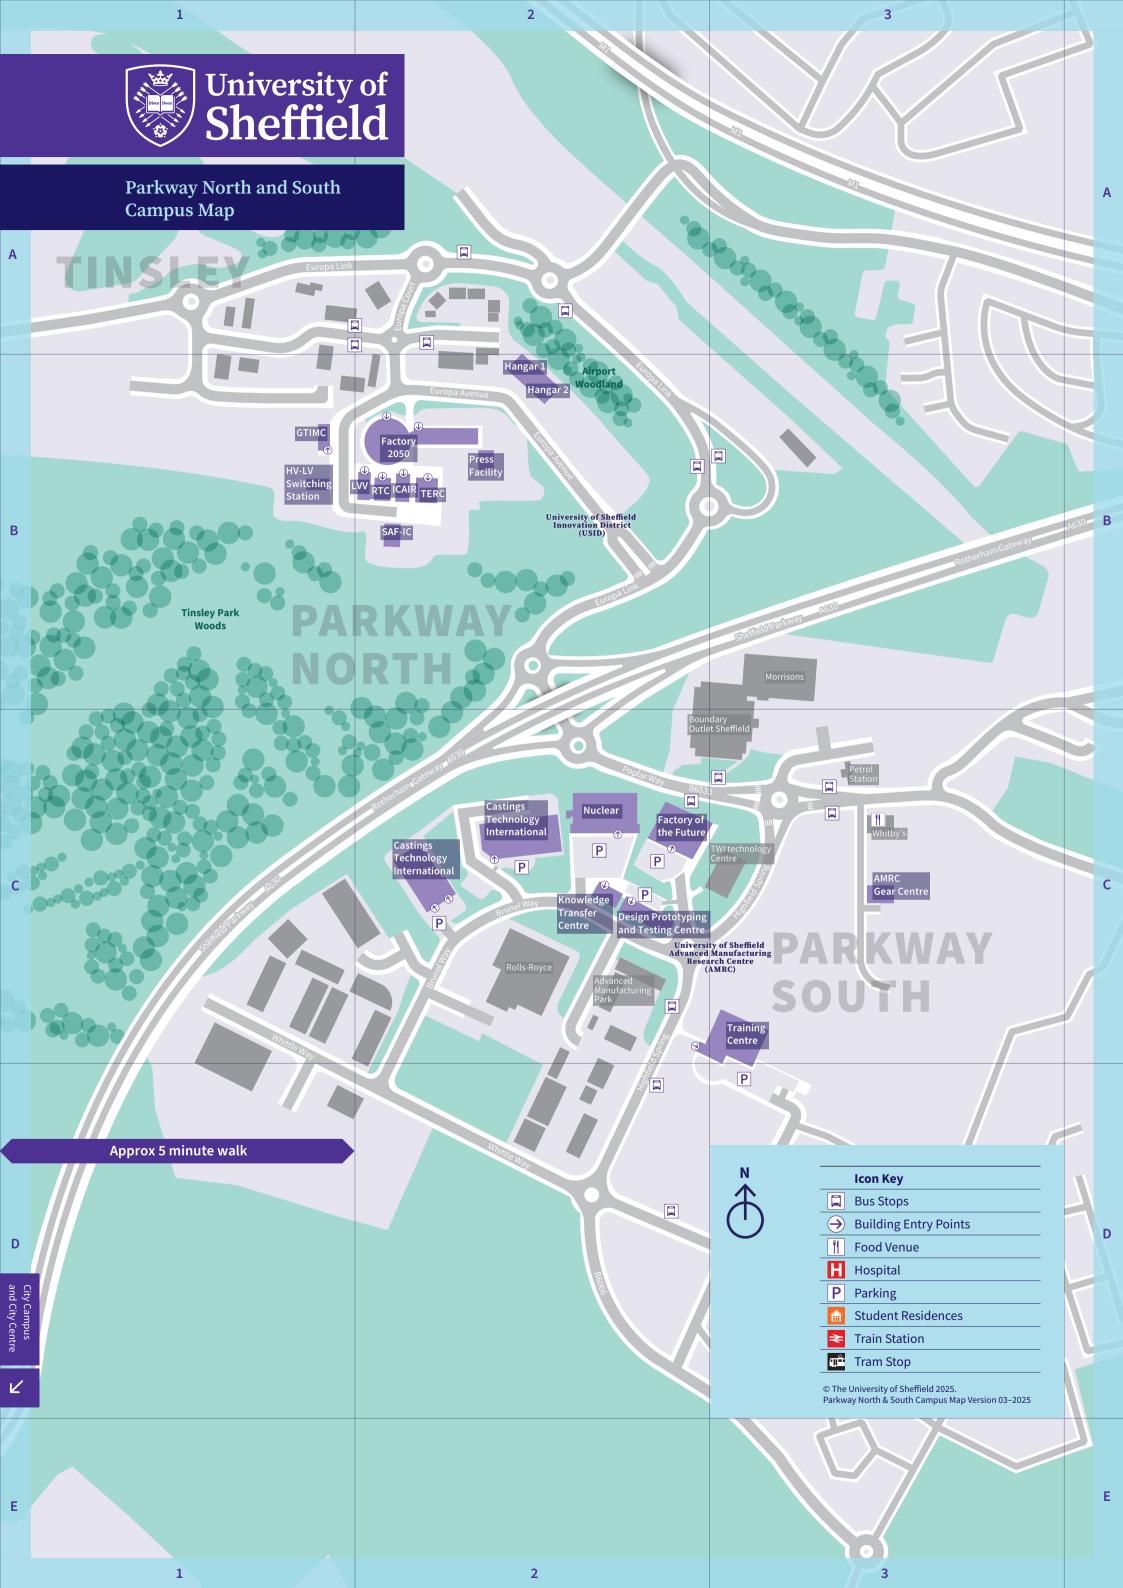

## Wider Area Campus Map

| Building Key |                                                             | Grid Ref | Campus        |
|--------------|-------------------------------------------------------------|----------|---------------|
| Α            | AMRC Gear Centre                                            | C3       | Parkway South |
| С            | Casting Technology International                            | C2       | Parkway South |
| D            | Design Prototyping and Testing Centre                       | C2       | Parkway South |
| F            | Factory 2050                                                | B2       | Parkway North |
|              | Factory of the Future                                       | C2       | Parkway South |
| G            | GTIMC - Gene Therapy Innovation and Manufacturing Centre    | B1       | Parkway North |
| Н            | Hangar 1                                                    | B2       | Parkway North |
|              | Hangar 2                                                    | B2       | Parkway North |
|              | HV-LV Switching Station                                     | B1       | Parkway North |
| ī            | ICAIR - Integrated Civil and Infrastructure Research Centre | B2       | Parkway North |
| K            | Knowledge Transfer Centre                                   | C2       | Parkway South |
| L            | LVV - Laboratory for Verification and Validation            | B2       | Parkway North |
| N            | Nuclear                                                     | C2       | Parkway South |
| Р            | Press Facility                                              | B2       | Parkway North |
| R            | RTC - Royce Translational Centre                            | B2       | Parkway North |
| S            | SAF-IC - Sustainable Aviation Fuels-Innovation Centre       | B2       | Parkway North |
| Т            | TERC - Translational Energy Research Centre                 | B2       | Parkway North |
|              | Training Centre                                             | C2       | Parkway South |

We are located off junction 33 of the M1. Satnav: please use 'S60 5TZ' which will bring you to our Parkway South AMRC campus. You can park in any of our five cark parks marked on the map. Look for our large wind turbine, which is located in the car park of the Knowledge Transfer Centre and Nuclear.