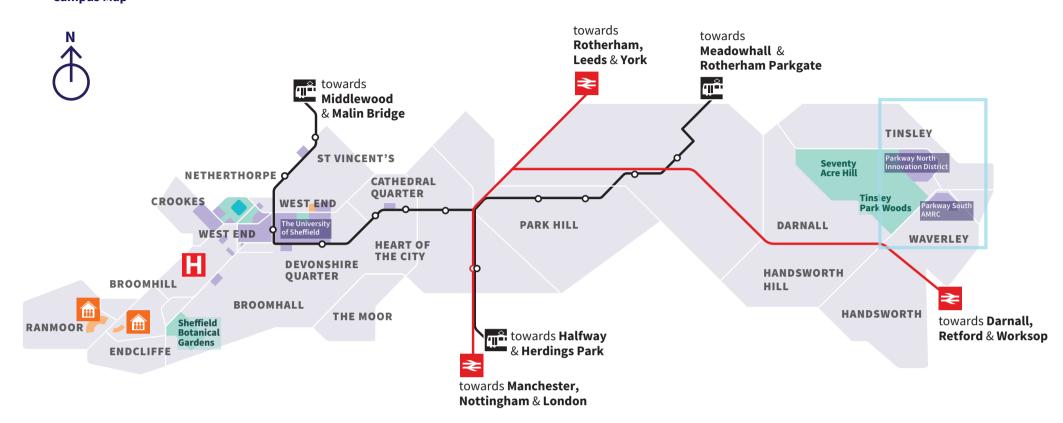

For further information on City Centre Campus or Endcliffe and Ranmoor please reference alternative print maps.
© The University of Sheffield 2025.
Parkway North and South Campus Map Version 03–2025