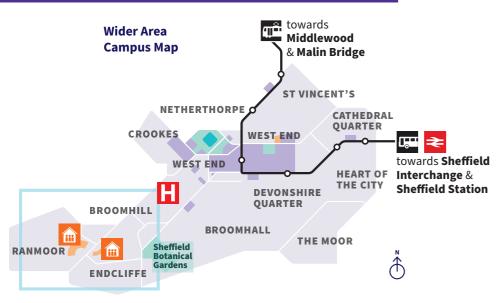

rmation on Endcliffe and Ranmoor Campus or Parkway North and South please reference alternative print maps.

© The University of Sheffield 2025. City Centre Campus Map Version 09–2025 (Updated)