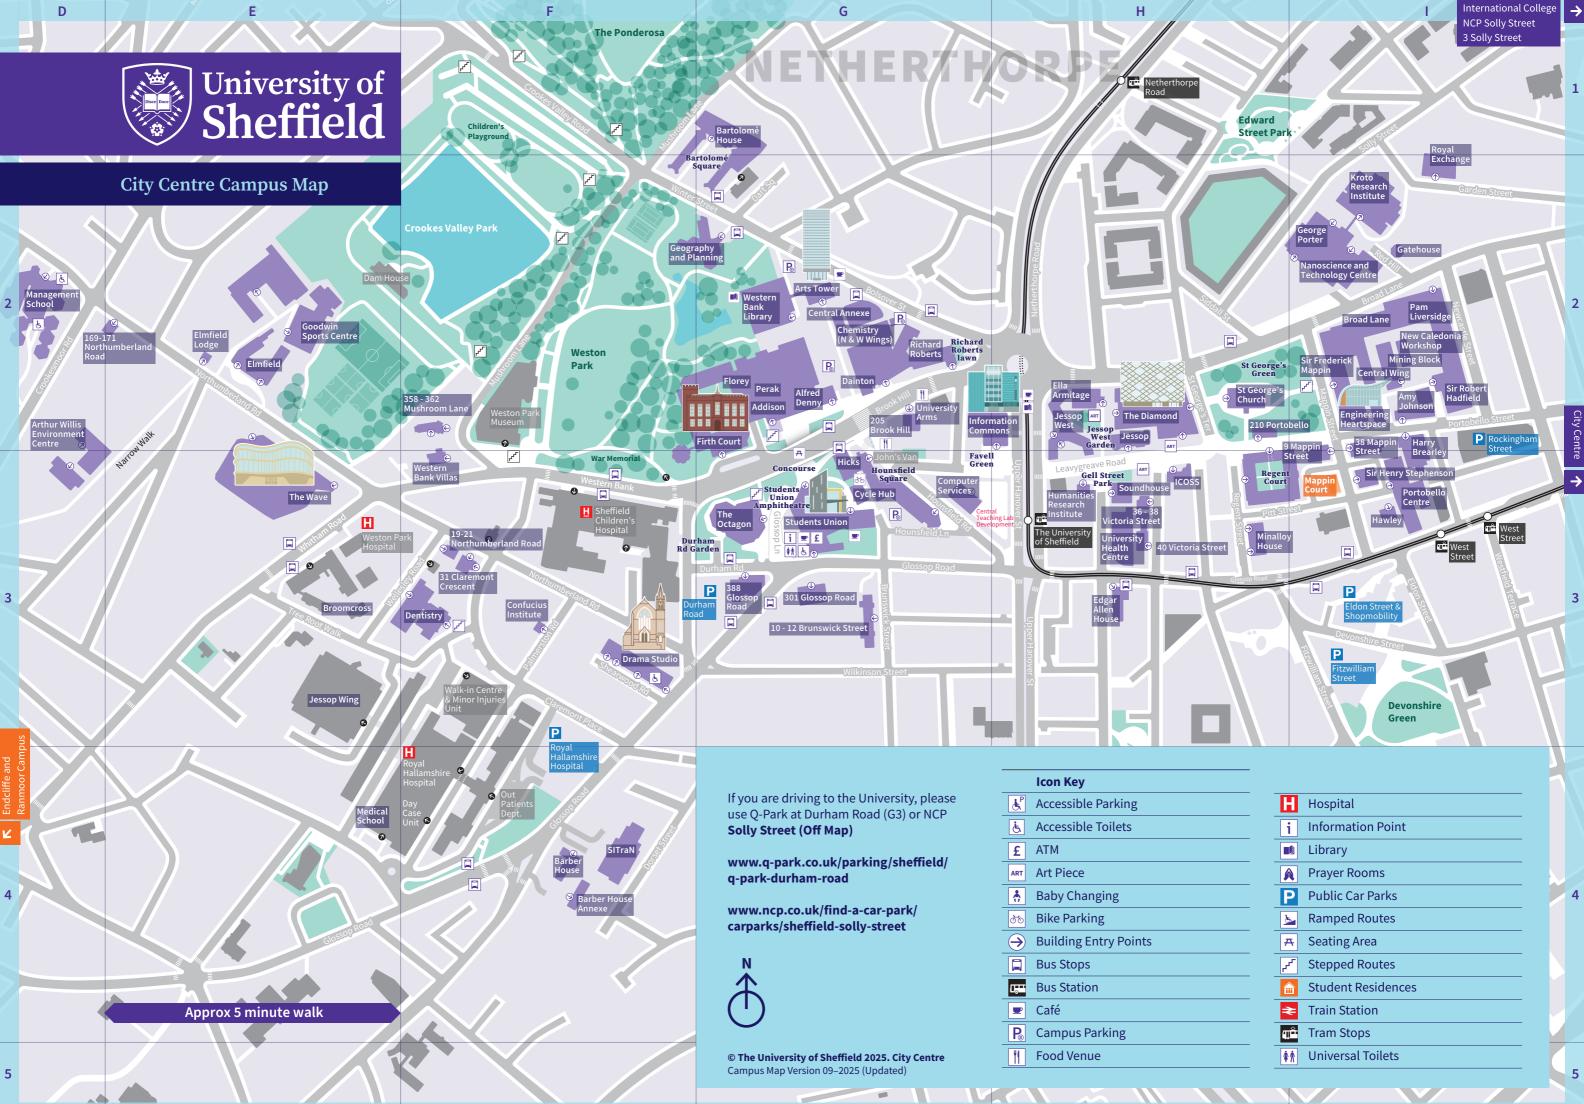

G

D

|            | Hospital           |
|------------|--------------------|
| i          | Information Point  |
|            | Library            |
| A          | Prayer Rooms       |
| Ρ          | Public Car Parks   |
| 2          | Ramped Routes      |
| Æ          | Seating Area       |
| 2          | Stepped Routes     |
| î          | Student Residences |
| ₹          | Train Station      |
| ШŤ         | Tram Stops         |
| <b>‡</b> ∱ | Universal Toilets  |

| Building Key |                                  | Grid Ref |
|--------------|----------------------------------|----------|
| 0 - 9        | 3 Solly Street (Off map)         | G3       |
|              | 9 Mappin Street                  | 12       |
|              | 10 - 12 Brunswick Street         | G3       |
|              | 19 - 21 Northumberland Road      | F3       |
|              | 31 Claremont Crescent            | F3       |
|              | 36 - 38 Victoria Street          | H4       |
|              | 38 Mappin Street                 | 12       |
|              | 40 Victoria Street               | H3       |
|              | 169 - 171 Northumberland Road    | E2       |
|              | 205 Brook Hill                   | G2       |
|              | 210 Portobello                   | H2       |
|              | 301 Glossop Road                 | G3       |
|              | 358 - 362 Mushroom Lane          | F2       |
|              | 388 Glossop Road                 | G3       |
| А            | Addison                          | G2       |
|              | Alfred Denny                     | G2       |
|              | Amy Johnson                      | 12       |
|              | Arthur Willis Environment Centre | D2       |
|              | Arts Tower                       | G2       |

| uil | ling Key                       | Grid Ref |
|-----|--------------------------------|----------|
| 3   | Barber House                   | F4       |
|     | Barber House Annexe            | F4       |
|     | Bartolomé House                | G1       |
|     | Broad Lane                     | 12       |
|     | Broomcross                     | E3       |
| С   | Central Annexe<br>Central Wing | G2<br> 2 |
|     | Chemistry (N & W Wings)        | G2       |
|     | Confucius Institute            | F3       |
|     | Cycle Hub                      | G3       |
| D   | Dainton                        | G2       |
|     | Dentistry                      | F3       |
|     | The Diamond                    | H2       |
|     | Drama Studio                   | F3       |
| E   | Edgar Allen House              | H3       |
|     | Ella Armitage                  | H2       |
|     | Elmfield                       | E2       |
|     | Elmfield Lodge                 | E2       |
|     | Engineering Heartspace         | 12       |
| -   | Firth Court                    | G2       |
|     | Florey                         | G2       |
| Ĵ   | Gatehouse                      | 12       |
|     | Geography and Planning         | G2       |
|     | George Porter                  | 12       |
|     | Goodwin Sports Centre          | E2       |
| Η   | Harry Brearley                 | 12       |
|     | Hawley                         | 13       |
|     | Hicks                          | G3       |
|     | Humanities Research Institute  | H3       |
| I   | ICOSS                          | H3       |
|     | Information Commons            | H2       |

| Mining Block       |
|--------------------|
| Nanoscience        |
| New Caledon        |
| The Octagon        |
| Pam Liversidg      |
| Perak              |
| Portobello Ce      |
| Regent Court       |
| Richard Robe       |
| Royal Exchan       |
| Royal Hallam       |
| Sir Frederick      |
| Sir Henry Ste      |
| Sir Robert Ha      |
| SITraN             |
| Soundhouse         |
| St George's C      |
| Students Unio      |
| University Arr     |
| University He      |
| The Wave           |
| Western Bank       |
| Western Bank       |
| For further inform |

**Building Key** 

J

Κ

Μ

Ν

0 P

R

S

U

W

| ing Key                           | Grid Ref |
|-----------------------------------|----------|
| Jessop                            | H2       |
| Jessop Wing                       | E3       |
| Jessop West                       | H2       |
| Kroto Research Institute          | 12       |
| Management School                 | D2       |
| Management School Doctoral Centre | E2       |
| Medical School                    | E4       |
| Minalloy House                    | H3       |
| Mining Block                      | 12       |
| Nanoscience and Technology Centre | 12       |
| New Caledonia Worksop             | 12       |
| The Octagon                       | G3       |
| Pam Liversidge                    | 12       |
| Perak                             | G2       |
| Portobello Centre                 | 13       |
| Regent Court                      | H3       |
| Richard Roberts                   | G2       |
| Royal Exchange                    | 12       |
| Royal Hallamshire Hospital        | F4       |
| Sir Frederick Mappin              | 12       |
| Sir Henry Stephenson              | 13       |
| Sir Robert Hadfield               | 12       |
| SITraN                            | F4       |
| Soundhouse                        | H3       |
| St George's Church                | H2       |
| Students Union                    | G3       |
| University Arms                   | G2       |
| University Health Service         | H3       |
| The Wave                          | E3       |
| Western Bank Library              | G2       |
| Western Bank Villas               | F3       |

rmation on Endcliffe and Ranmoor Campus or Parkway North and South please reference alternative print maps.

© The University of Sheffield 2025. City Centre Campus Map Version 09–2025 (Updated)